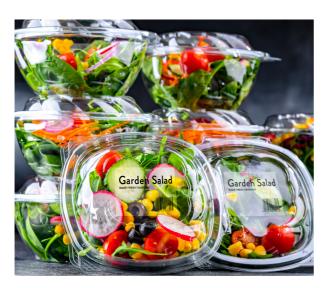

### **Product Benefits**

While traditional direct thermal labels are efficient and cost-effective, fresh foods and premium products often require a durable and transparent solution. Clear DT provides sleek, premium packaging for a variety of applications while maintaining the advantages of DT printing.

### **Industry Applications**

- Food & Beverage Packaging
- Clamshell Packaging
- Shelf Tags
- Medical/Lab

## **Suitability Specifics**

Ricoh's CDT-1 (PET) delivers durable labels with full product visibility. When attached to clamshell packaging, a tear-resistant seal is created, aiding loss prevention efforts. Additionally, Clear DT boasts excellent resolution, consistent barcode readability, and moisture resistance.